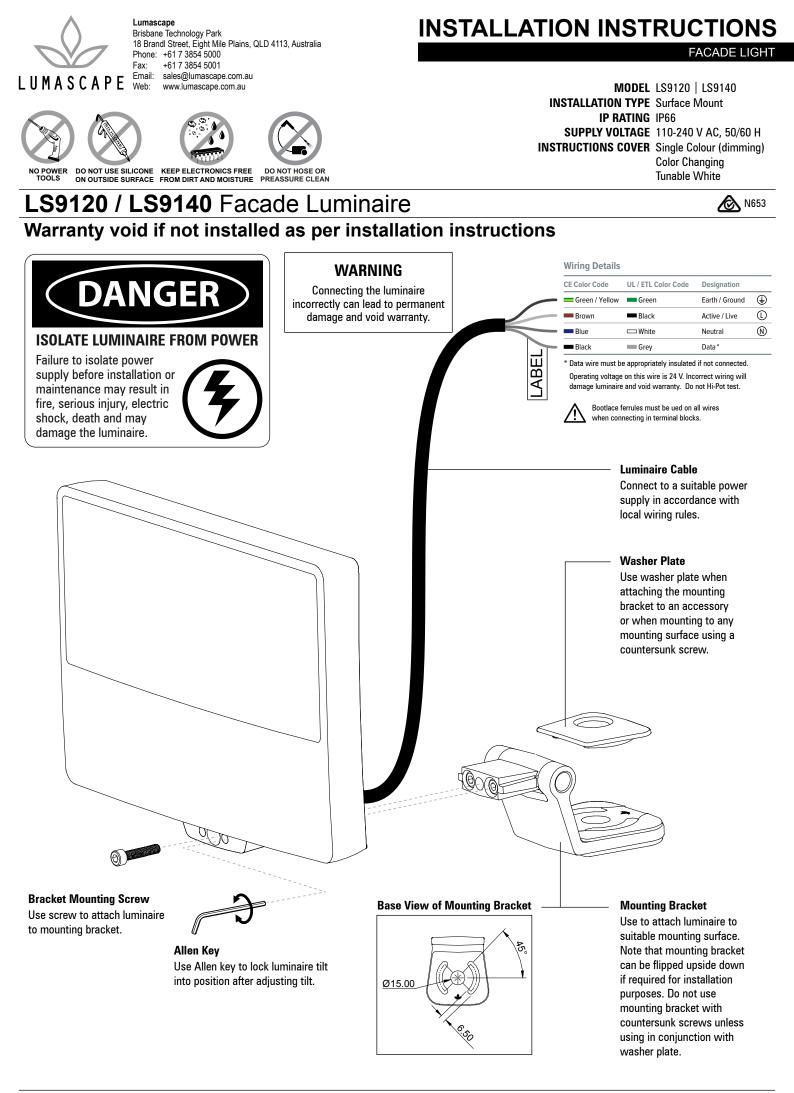

Voltage insulation test (megger) will permanently damage product and will void warranty.